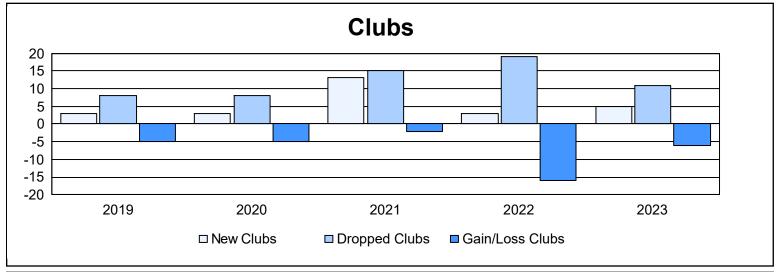

| Year      | New<br>Clubs | Dropped<br>Clubs | Gain/<br>Loss<br>Clubs | New<br>Members | Charter<br>Members | Reinstate<br>Members | Transfer<br>Members | Total<br>Member<br>Added | Total<br>Members<br>Dropped | Gain/<br>Loss<br>Members |
|-----------|--------------|------------------|------------------------|----------------|--------------------|----------------------|---------------------|--------------------------|-----------------------------|--------------------------|
| 2018-2019 | 3            | 8                | -5                     | 1,549          | 96                 | 73                   | 113                 | 1,831                    | 2,176                       | -345                     |
| 2019-2020 | 3            | 8                | -5                     | 1,202          | 85                 | 62                   | 89                  | 1,438                    | 2,038                       | -600                     |
| 2020-2021 | 13           | 15               | -2                     | 1,057          | 415                | 100                  | 63                  | 1,635                    | 2,354                       | -719                     |
| 2021-2022 | 3            | 19               | -16                    | 1,727          | 109                | 78                   | 92                  | 2,006                    | 2,206                       | -200                     |
| 2022-2023 | 5            | 11               | -6                     | 1,638          | 150                | 112                  | 89                  | 1,989                    | 2,069                       | -80                      |
| Average   | 5            | 12               | -7                     | 1,435          | 171                | 85                   | 89                  | 1,780                    | 2,169                       | -389                     |