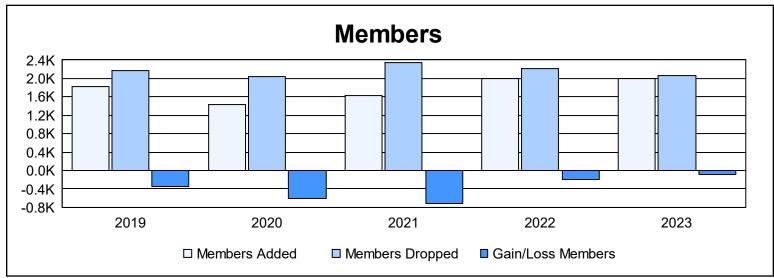

| Year      | New<br>Clubs | Dropped<br>Clubs | Gain/<br>Loss<br>Clubs | New<br>Members | Charter<br>Members | Reinstate<br>Members | Transfer<br>Members | Total<br>Member<br>Added | Total<br>Members<br>Dropped | Gain/<br>Loss<br>Members |
|-----------|--------------|------------------|------------------------|----------------|--------------------|----------------------|---------------------|--------------------------|-----------------------------|--------------------------|
| 2018-2019 | 3            | 8                | -5                     | 1,549          | 96                 | 73                   | 113                 | 1,831                    | 2,176                       | -345                     |
| 2019-2020 | 3            | 8                | -5                     | 1,202          | 85                 | 62                   | 89                  | 1,438                    | 2,038                       | -600                     |
| 2020-2021 | 13           | 15               | -2                     | 1,057          | 415                | 100                  | 63                  | 1,635                    | 2,354                       | -719                     |
| 2021-2022 | 3            | 19               | -16                    | 1,727          | 109                | 78                   | 92                  | 2,006                    | 2,206                       | -200                     |
| 2022-2023 | 5            | 11               | -6                     | 1,638          | 150                | 112                  | 89                  | 1,989                    | 2,069                       | -80                      |
| Average   | 5            | 12               | -7                     | 1,435          | 171                | 85                   | 89                  | 1,780                    | 2,169                       | -389                     |